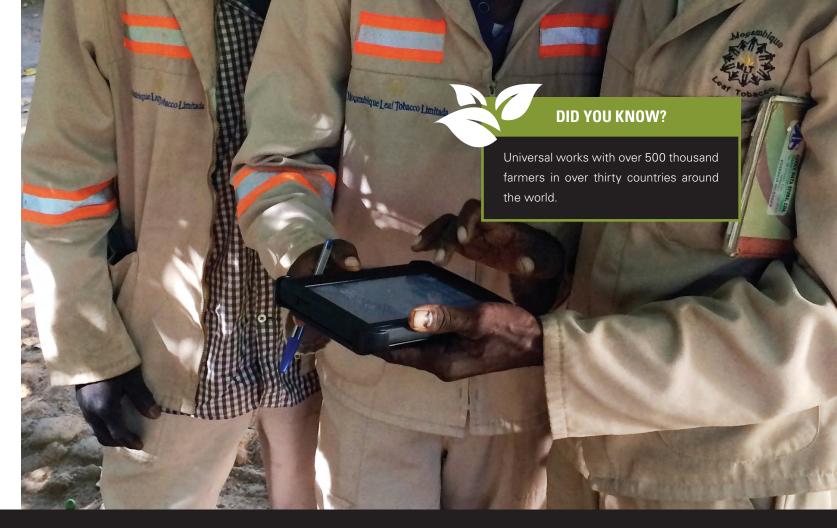

MobiLeaf™ is a software package that allows the user to track farmer performance and compliance with our internally developed sustainability farmer model. It is compatible with today's most popular mobile and computer technology. The MobiLeaf mobile software package provides our leaf technicians with a valuable tool for real-time tracking

of farmer data. They can electronically capture digital agronomic information and easily share it with the farmer. The software enables our mobile agronomy staff to perform the following functions: farmer registration; crop estimates and projections; GAP; crop maturity and progress; CPA and NTRM risk management. Universal's commitment to being a responsible participant in the communities in which we operate has been incorporated in MobiLeaf's development. As such, we are able to track a farmers participation in, and compliance with, ALP, GAP, FCPA, local government regulations, sensitive social and labor issues, and documentation of social responsibility programs. The system streamlines workflow, and reduces paperwork and re-keying of data. Processes which took weeks have been reduced to a single day. By combining GPS technology, with the software's innate versatility, MobiLeaf can be customized to meet the needs of any region. Thus, improving productivity and enhancing the accuracy of the data gathered in the field. Universal works with over 500 thousand farmers in over thirty countries around the world. We are a strong believer and supporter of sustainable agriculture. Our goal is to provide a strong base that will sustain farmers, resources and communities by promoting, and recording, sound and good agricultural practices.